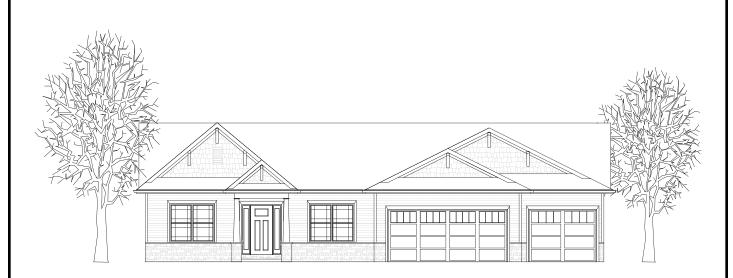

## The Sycamore

Upon entering the Sycamore you are greeted by the open and airy floor plan. The family room flows into the kitchen and dinette, and also into the dining room and foyer. At the center of this space is the chef's dream kitchen with its huge center island. The split bedroom plan allows for privacy in the master bedroom suite on one side of the home while the other bedrooms are located at the other end of the home. Raised tray ceilings highlight the family room and master bedroom. The laundry and mudroom with its cubbies are conveniently located between the kitchen and garage. The home is complete with a full unfinished basement and a three car garage.