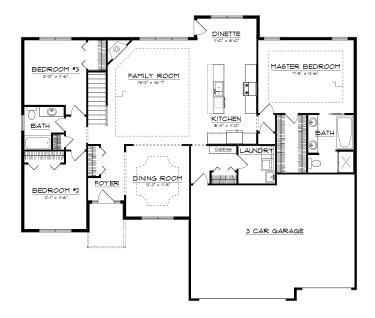

## The Sycamore

Upon entering the Sycamore you are greeted by the open and airy floor plan. The family room flows into the kitchen and dinette, and also into the dining room and foyer. At the center of this space is the chef's dream kitchen with its huge center island. The split bedroom plan allows for privacy in the master bedroom suite on one side of the home while the other bedrooms are located at the other end of the home. Raised tray ceilings highlight the family room and master bedroom. The laundry and mudroom with its cubbies are conveniently located between the kitchen and garage. The home is complete with a full unfinished basement and a three car garage.